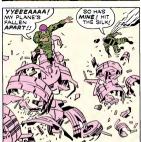

## FOES!

INSIGES HAVE PLACED MAN MINUTES AWAY FROM ANY POINT ON EARTH ... WITH DISTANCE ANNIHILATED. THE PERIL OF TOTAL WAR CAN BE FOUGHT AS SWIFTLY AS IT APPEARS.... OWAC MANEULERS HIS "CAPSULE-PLAVE INTO A STEEP DIVE FROM THE STRATOSPHERE AND BEGINS HIS GLIDE ACROSS ENDER.... CAN ONE MAN STOP A BRIGAND ARMY FROM ITS GOAL OF CONQUEST? A HUNDRED THOUSAND GUIS WAIT WITH ONE ANSWER....